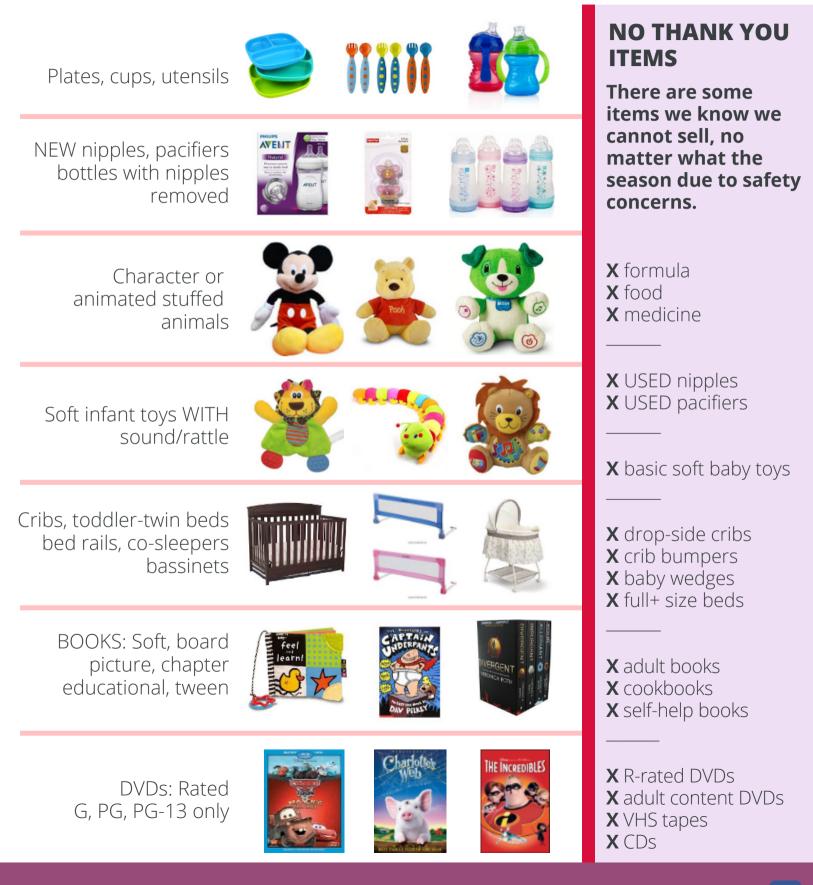

Safety First: All items must meet safety standards. Please check for recalls and be sure all safety straps are included.

MOLLYCATALINA@JBFSALE.COM | FB @JBFROCHESTERMACOMB

These items are a "YES!" at any of our sales (and they usually sell well)! Safety First: All items must meet safety standards. Please check for recalls and be sure all safety straps are included.