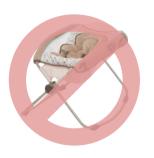

#### **Incline Sleepers**

Due to risk posed to infants, incline sleepers can no longer be accepted at Just Between Friends sales. A notice was provided by the CPSC on November 11, 2018 in which these sleepers were deemed unsafe after repeated incidents of infant suffocation.