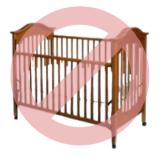

#### Cribs made before June 28, 2011

All Cribs made before June 28, 2011 are no longer considered safe for infants—that includes all dropside cribs as they pose significant risks to infants. They cannot be sold or donated.

For cribs manufactured on or after June 28, 2011, a completed **Crib Waiver** is Required.