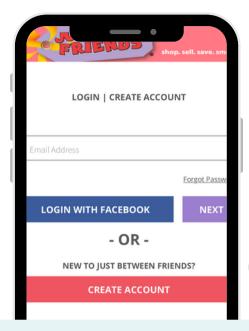

# How to Register

Become a Seller: Login or Create JBF Profile

### **Add Sale to Events:**

Click SIGN UP to add our Spring Sale
This allows us to add your tags to our system

Rochester/Macomb Elite Indoor Sports | April 17-21

## **Complete Registration:**

Pay Consignor Fee (\$10 until March 1)

View Terms & Policies

Schedule Drop Off & Pickup

Pick Presale Tickets