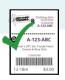

### Where to Create Your Tags

Clothing Girls
10/20/2023
\$3.00 A-123-ABC

Carter's 2PC Set: Purple Heart
Onesie & Blue Skirt

123456789

12456789

Tagging Page is available 24/7!

- 1. jbfsale.com
- 2. Login
- 3. Click on TAGGING

Tags have description,

size & JBF Price

on white cardstock

with Blue Skirt

\$3.00

12-18m