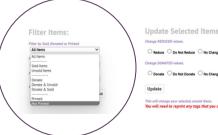

-|-------------|-------------------|---------------------------------------|
|   |             | /           | Accessories-Girls | Daydreams and sunny days Beach Bag    |
|   |             | 1           | Accessories-Girls | Unicorn Duffel                        |
|   |             | /           | Accessories-Girls | Vera Bradley duffel bag               |
| 7 |             | /           | Toys              | Blue music box                        |
|   |             | 1           | Shoes-Boys        | orange/brown flip flops size 1/2, new |
|   |             | 1           | Shoes-Boys        | shark Flip flops size 10              |
|   |             | 1           | Shoes-Boys        | Cat & Jack flip flops szie 9/10       |

### PRO TIP: Use the Tools Icon to filter all non-printed tags















# Tagging Supplies



### **Tagging Supplies**

### **Coming Soon**

- white cardstock
- hangers
- scissors
- zip-ties

- zip lock bags
- safety pins
- saran wrap
- hole-punch

- Get Your Tagging Supplies in one Spot!
- clear tape & painter's tape
- tagging gun (optional)



## **Tagging Gun 101**

Using a Tagging Gun is OPTIONAL. Attaching tags incorrectly will cause damage & result in your item being pulled as a "No Thank You"

### Where to Attach Tags



Tag through the Manufacturer's Tag



Tag Through Inside Seam



Tag Through Serger Seam

### What to Avoid



**Puncturing Fabric** 



It will damage item & leave hole



Attaching Items with Tagging Gun









# How to Prep & Tag

## Clothing

Accepted

Items are **CLEAN NO STAINS NO HOLES NO ODORS** NO EXCESSIVE **WE