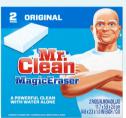

### **Shoes**

Accepted

No Thank You

PRO TIP: Use Magic Erasers to clean the rubber soles