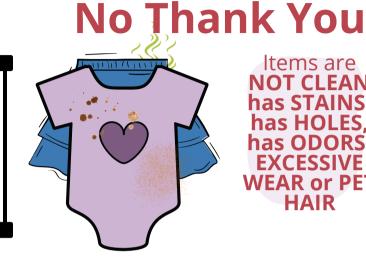

## Clothing

Accepted

Items are **CLEAN NO STAINS NO HOLES NO ODORS** NO EXCESSIVE **WEAR OR PET** HAIR

right armpit

seam

Items are **NOT CLEAN.** has STAINS, has HOLES has ODORS. **EXCESSIVE WEAR or PET** 