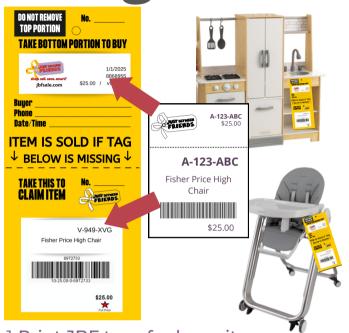

# How to Create Tags

### Where to Create Your Tags

Clothing Girls
10/20/2023
\$3.00 A-123-ABC

Carter's 2PC Set: Purple Heart
Onesie & Blue Skirt

123456789

12456789

Tagging Page is available 24/7!

- 1. jbfsale.com
- 2. Login
- 3. Click on TAGGING

### **Print Your Tags**

### From My JBF tags:

- 1. Select √ Tags to Print
- 2. Go to Print Tags on Menu Bar
- 3. Use the PDF format
- 4. Tags print 9 per page

|   | Select All* | Edit Season | Category          | Item Description                      |
|---|-------------|-------------|-------------------|---------------------------------------|
|   |             | /           | Accessories-Girls | Daydreams and sunny days Beach Bag    |
|   |             | 1           | Accessories-Girls | Unicorn Duffel                        |
|   |             | /           | Accessories-Girls | Vera Bradley duffel bag               |
| 7 |             | /           | Toys              | Blue music box                        |
|   |             | 1           | Shoes-Boys        | orange/brown flip flops size 1/2, new |
|   |             | 1           | Shoes-Boys        | shark Flip flops size 10              |
|   |             | 1           | Shoes-Boys        | Cat & Jack flip flops szie 9/10       |

## Large Items & Equipment

- 2. Wait to attach Keep them separate
- 3. Bring to Large Item Area @ Drop Off
- 4. Staff will Attach Yellow Ticket to item!