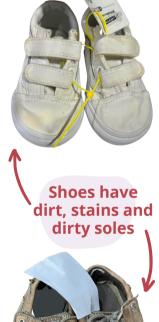

### **Shoes**

Accepted

No Thank You

PRO TIP: Use Magic Erasers to clean the rubber soles

### **NO THANK** YOU ITEMS:

X DIRTY shoes

**X** stained clothing

X holes in clothing

**X** overly worn clothing

**X** adult clothing (maternity accepted)

**X** adult accessories

**X** adult shoes