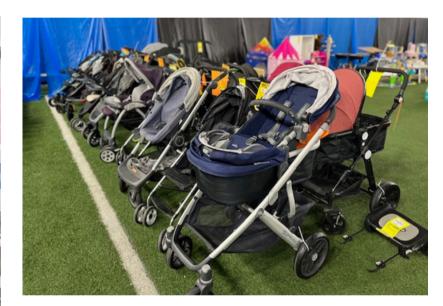

# large Items

### These items are a "YES!" at any of our sales (and they usually sell well)!

**Safety First:** All items must meet safety standards. Please check for recalls and be sure all safety straps are included.

## Large Items & Equipment

- 2. Wait to attach Keep them separate
- 3. Bring to Large Item Area @ Drop Off
- 4. Staff will Attach Yellow Ticket to item!