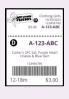

### Where to Create Your Tags

Clothing Girls
10/20/2023
\$3.00 A-123-ABC

Carter's 2PC Set: Purple Heart
Onesie & Blue Skirt

123456789

12456789

Tagging Page is available 24/7!

- 1. jbfsale.com
- 2. Login
- 3. Click on TAGGING

Tags have description,

size & JBF Price

on white cardstock

with Blue Skirt

\$3.00

12-18m