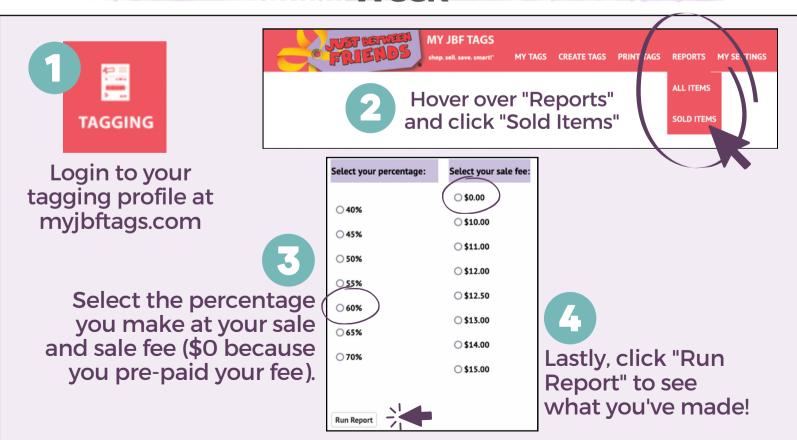

# How to Check your Sales during Sale Week

### Sunday, April 21 (6pm-7pm)

ELITE INDOOR SPORTS
49771 OAKLAND DR., SHELBY TWP 48315

Check In:
Bring Consignor #, get consignor
checklist

Clothing:
Pick up all clothing by your consignor number

Non Clothing:
Pickup all items sorted by your consignor number

Check Missing Tags,
"No Thank You" &
Pulled Recall/Safety items
DOUBLE CHECK ALL
ITEMS MATCH YOUR
CONSIGNOR NUMBER

Check Out:
Items will be double checked before leaving the building. Submit completed pickup list!

Donating to our Charity Partner? There is no need to arrive for Pick Up

Thank you for giving back to our community!

Items not picked up by 7:01pm will be donated

Checks will be emailed 2 weeks from pickup