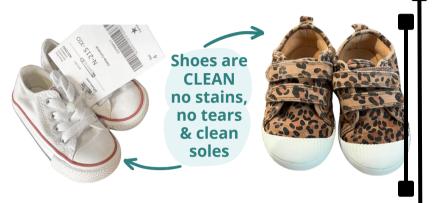

### **CLOTHING INSPECTION:**

All clothing and shoes will go through inspection.

Please make sure to inspect ALL clothing and shoes before drop off to prevent <u>"No Thank You" fees for</u> more than 3 items pulled.

### **NO THANK** YOU ITEMS:

X DIRTY shoes

**X** stained clothing

X holes in clothing

**X** overly worn clothing

**X** adult clothing (maternity accepted)

**X** adult accessories

**X** adult shoes

### **Shoes**

Accepted

No Thank You

PRO TIP: Use Magic Erasers to clean the rubber soles