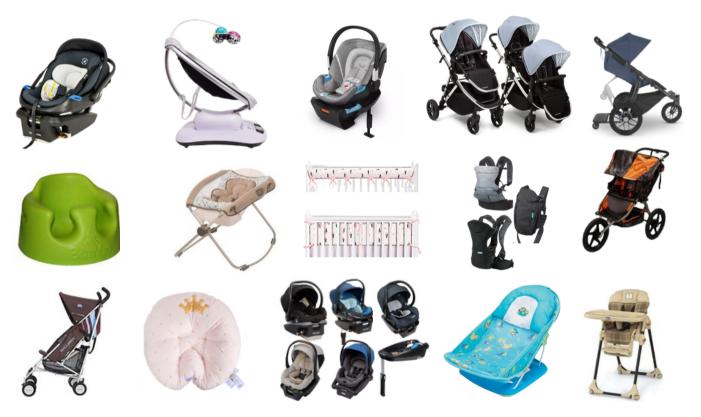

## Earn 100% of your First \$100

Your 4 items must be clean, compliant with our Safety & Recall standards & all 4 items MUST SELL. To be eligible, check in your 4 items at "Large Items" at Drop Off.

Bring FOUR of the items listed to earn an EXTRA BONUS on your consignor check!

CRIB
HIGH CHAIR
SIT IN BABY WALKER
SIT IN EXERSAUCER
SIT IN JUMPAROO
MAMAROO

STROLLER
STROLLER WAGON
CAR SEAT
PACK & PLAY
BASSINET
BEDSIDE SLEEPER

BABY SWING RIDE ON MOTOR CAR FULL SIZE PLAY KITCHEN FULL SIZE OUTDOOR PLAYHOUSE