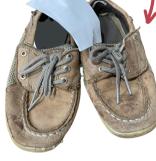

### **Shoes**

Accepted

No Thank You

PRO TIP: Use Magic Erasers to clean the rubber soles