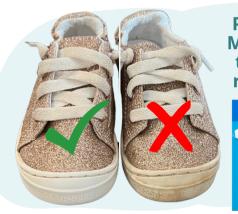

### **Shoes**

Accepted

No Thank You

PRO TIP: Use Magic Erasers to clean the rubber soles