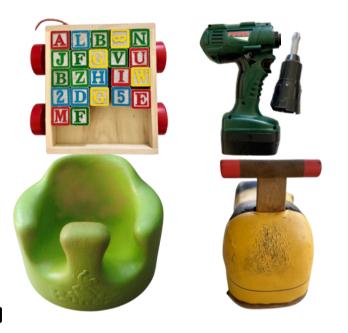

## Earn 100% of your First \$100

Your 4 items must be clean, compliant with our Safety & Recall standards & all 4 items MUST SELL. To be eligible, check in your 4 items at "Large Items" at Drop Off.

Bring FOUR of the items listed to earn an EXTRA BONUS on your consignor check!

CRIB
HIGH CHAIR
SIT IN BABY WALKER
SIT IN EXERSAUCER
SIT IN JUMPAROO
MAMAROO

STROLLER
STROLLER WAGON
CAR SEAT
PACK & PLAY
BASSINET
BEDSIDE SLEEPER

BABY SWING RIDE ON MOTOR CAR FULL SIZE PLAY KITCHEN FULL SIZE OUTDOOR PLAYHOUSE

Items that do not qualify: umbrella stroller, booster car seats, booster high chairs, clip on high chairs, portable high chairs, doorway jumpers/swings, push walkers.