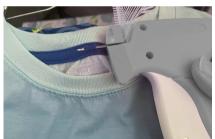

## **Tagging Gun 101**

Using a Tagging Gun is OPTIONAL. Attaching tags incorrectly will cause damage & result in your item being pulled as a "No Thank You"

### Where to Attach Tags

Tag through the Manufacturer's Tag

Tag Through Inside Seam

Tag Through Serger Seam

### What to Avoid

**Puncturing Fabric** 

It will damage item & leave hole

Attaching Items with Tagging Gun