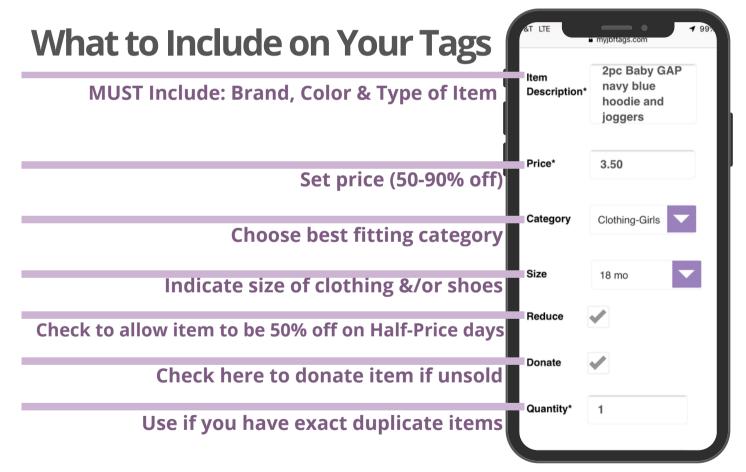

### Where to Create Your Tags

Clothing Girls
10/20/2023
\$3.00 A-123-ABC

Carter's 2PC Set: Purple Heart
Onesie & Blue Skirt

123456789

12456789

Tagging Page is available 24/7!

- 1. jbfsale.com
- 2. Login
- 3. Click on TAGGING