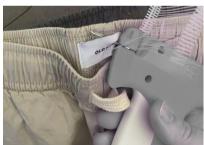

## **Tagging Gun 101**

Using a Tagging Gun is OPTIONAL. Attaching tags incorrectly will cause damage & result in your item being pulled as a "No Thank You"

### Where to Attach Tags

Tag through the Manufacturer's Tag

Tag Through Inside Seam

Tag Through Serger Seam

### What to Avoid

**Puncturing Fabric** 

It will damage item & leave hole

Attaching Items with Tagging Gun