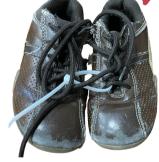

### **Shoes**

Accepted

No Thank You

PRO TIP: Use Magic Erasers to clean the rubber soles