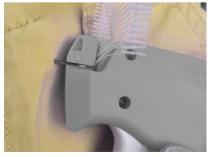

## **Tagging Gun 101**

Using a Tagging Gun is OPTIONAL. Attaching tags incorrectly will cause damage & result in your item being pulled as a "No Thank You"

### What to Avoid

**Puncturing Fabric** 

It will damage item & leave hole

Attaching Items with Tagging Gun