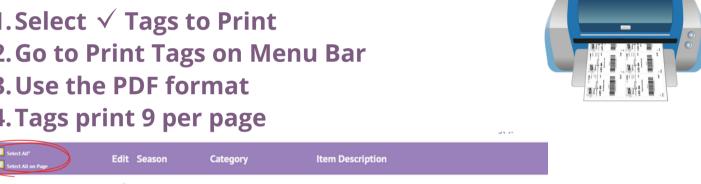

### From My JBF tags:

- 1. Select √ Tags to Print
- 2. Go to Print Tags on Menu Bar
- 3. Use the PDF format
- 4. Tags print 9 per page

|   | Select All* | Edit Season | Category          | Item Description                      |
|---|-------------|-------------|-------------------|---------------------------------------|
|   |             | /           | Accessories-Girls | Daydreams and sunny days Beach Bag    |
|   |             | 1           | Accessories-Girls | Unicorn Duffel                        |
|   |             | /           | Accessories-Girls | Vera Bradley duffel bag               |
| 7 |             | /           | Toys              | Blue music box                        |
|   |             | 1           | Shoes-Boys        | orange/brown flip flops size 1/2, new |
|   |             | 1           | Shoes-Boys        | shark Flip flops size 10              |
|   |             | 1           | Shoes-Boys        | Cat & Jack flip flops szie 9/10       |

### PRO TIP: Use the Tools Icon to filter all non-printed tags