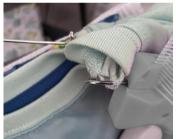

### Where to Attach Tags

Tag through the Manufacturer's Tag

Tag Through Inside Seam

Tag Through Serger Seam

### What to Avoid

**Puncturing Fabric** 

It will damage item & leave hole

Attaching Items with Tagging Gun