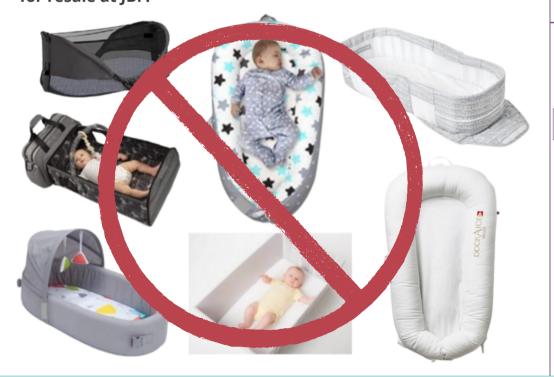

# **JBF accepts cribs, bassinets, cradles, bedside sleepers, and play yards** that meet current Safety Standards set by the Consumer Product Safety Commission and IBF quality/condition standards.

**INFANT SLEEP PRODUCTS** 

For all other items marketed or intended to provide a sleeping accommodation for an infant up to 5 months of age, the product must have a stand, meet stability requirements, and have a side height of at least 7.5 inches. **All other infant sleep products are not accepted for resale at IBF.** 