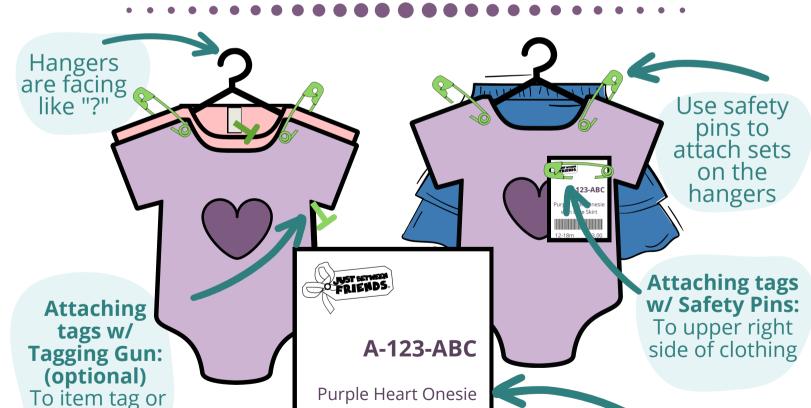

### Where to Create Your Tags

Clothing Girls
10/20/2023
\$3.00 A-123-ABC

Carter's 2PC Set: Purple Heart
Onesie & Blue Skirt

123456789

12456789

Tagging Page is available 24/7!

- 1. jbfsale.com
- 2. Login
- 3. Click on TAGGING

Tags have description,

size & JBF Price

on white cardstock

with Blue Skirt

\$3.00

12-18m