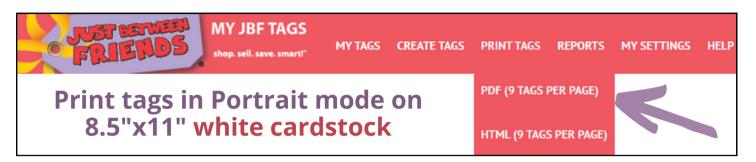

### **Print Your Tags**

### From My JBF tags:

- 1. Select √ Tags to Print
- 2. Go to Print Tags on Menu Bar
- 3. Use the PDF format
- 4. Tags print 9 per page

|   | Select All* | Edit Season | Category          | Item Description                      |
|---|-------------|-------------|-------------------|---------------------------------------|
|   |             | /           | Accessories-Girls | Daydreams and sunny days Beach Bag    |
|   |             | 1           | Accessories-Girls | Unicorn Duffel                        |
|   |             | /           | Accessories-Girls | Vera Bradley duffel bag               |
| 7 |             | /           | Toys              | Blue music box                        |
|   |             | 1           | Shoes-Boys        | orange/brown flip flops size 1/2, new |
|   |             | 1           | Shoes-Boys        | shark Flip flops size 10              |
|   |             | 1           | Shoes-Boys        | Cat & Jack flip flops szie 9/10       |