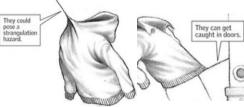

### DRAWSTRING SAFETY

**Upper Outerwear WAIST Drawstrings** should be 3inches or shorter and sewn to
garment at mid-point so string
cannot be pulled to one side.

**Upper Outerwear NECK Drawstrings** should be removed completely.