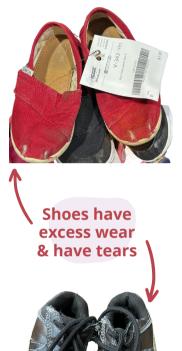

### **Shoes**

Accepted

No Thank You

PRO TIP: Use Magic Erasers to clean the rubber soles

### **NO THANK** YOU ITEMS:

X DIRTY shoes

**X** stained clothing

X holes in clothing

**X** overly worn clothing

**X** adult clothing (maternity accepted)

**X** adult accessories

**X** adult shoes