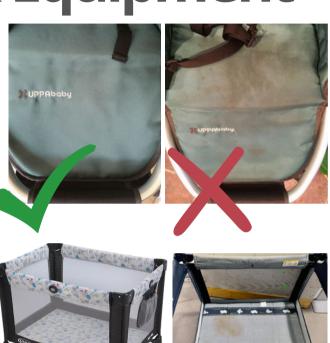

# large Items

### These items are a "YES!" at any of our sales (and they usually sell well)!

**Safety First:** All items must meet safety standards. Please check for recalls and be sure all safety straps are included.

## Large Items & Equipment

- 2. Wait to attach Keep them separate
- 3. Bring to Large Item Area @ Drop Off
- 4. Staff will Attach Yellow Ticket to item!