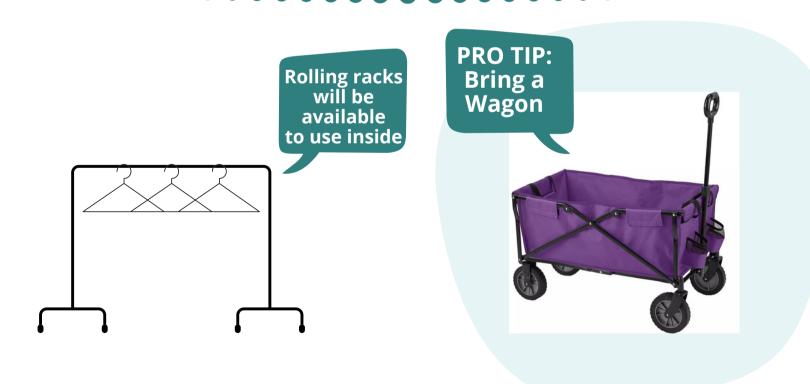

# Organizing for Drop Off

# Organizing Your Items

PRO TIP: Label Totes, Boxes & Bags for a faster Drop Off

<u>Please note:</u> We are not able to store any personal totes or containers at the venue. Boxes, bags, and totes are subject to checking upon exiting the building. We want to keep your items safe & secure!